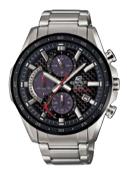

## RACE LAP CHRONOGRAPH

SMARTPHONE LINK

EQB-800 \$ Bluetooth

## RACE LAP CHRONOGRAPH

EQB-800DB-1A

Blue ion plated bezel Solid stainless steel band

EQB-800D-1A

Solid stainless steel band

EQB-800BL-1A

Black ion plated bezel Kevlar-fibre insert leather band

EQB-800BR-1A