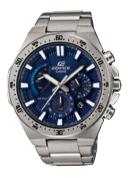

## RACE LAP CHRONOGRAPH

EQB-800DB-1A

Blue ion plated bezel Solid stainless steel band

EQB-800D-1A

Solid stainless steel band

EQB-800BL-1A

Black ion plated bezel Kevlar-fibre insert leather band

EQB-800BR-1A

Black ion plated bezel Dura soft fluoro-rubber band

Smartphone Link functions (Automatic time adjustment, World Time for over 300 cities, Alarm settings, Target time indicator, 1/1000-second stopwatch [100-lap memoly, Recall mode], Stopwatch data transfer, Phone finder) • Dual Dial World Time
 1/20-second stopwatch • Daily alarm • Tough Solar (Solar power system) • 100-metre water resistance