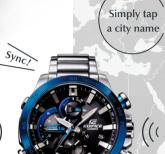

# WORLD TIME FOR OVER 300 CITIES

Configure world time settings with just a few taps on your smartphone screen.