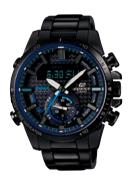

## RACE LAP CHRONOGRAPH

EQB-800DB-1A

Blue ion plated bezel Solid stainless steel band

EQB-800D-1A

Solid stainless steel band

EQB-800BL-1A

Black ion plated bezel Kevlar-fibre insert leather band

EQB-800BR-1A

Black ion plated bezel Dura soft fluoro-rubber band

Smartphone Link functions (Automatic time adjustment, World Time for over 300 cities, Alarm settings, Target time indicator, 1/1000-second stopwatch [100-lap memoly, Recall mode], Stopwatch data transfer, Phone finder) • Dual Dial World Time
 1/20-second stopwatch • Daily alarm • Tough Solar (Solar power system) • 100-metre water resistance