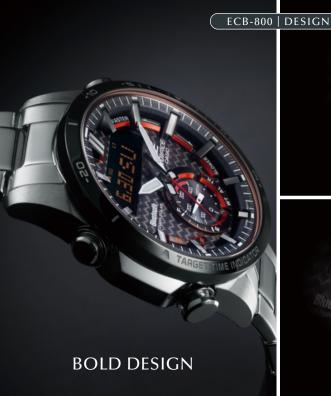

1/1000-SECOND STOPWATCH

TARGET TIME INDICATOR

SPEED INDICATOR

SUPER ILLUMINATOR

**TOUGH SOLAR** 

100M WATER RESISTANCE

#### ECB-800 | LINE UP

## HIGH SPEC CHRONOGRAPH

ECB-800DB-1A

Black ion plated bezel Stainless steel band

ECB-800D-1A

Stainless steel band

ECB-800DC-1A

Black ion plated case and band Stainless steel band

•Smartphone Link functions (Automatic time adjustment, World Time for over 300 cities, Alarm settings, Target time indicator, Speed indicator, Stopwatch data transfer, Phone finder) •World Time •1/1000-second stopwatch (200-lap memory, Recall mode) •Timer •Five multi-alarms •Tough Solar (Solar power system) •100-metre water resistance •Analogue/digital •Super Illuminator (Full-auto double LED light)