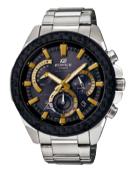

## HIGH SPEC CHRONOGRAPH

ECB-800DB-1A

Black ion plated bezel Stainless steel band

ECB-800D-1A

Stainless steel band

ECB-800DC-1A

Black ion plated case and band Stainless steel band

•Smartphone Link functions (Automatic time adjustment, World Time for over 300 cities, Alarm settings, Target time indicator, Speed indicator, Stopwatch data transfer, Phone finder) •World Time •1/1000-second stopwatch (200-lap memory, Recall mode) •Timer •Five multi-alarms •Tough Solar (Solar power system) •100-metre water resistance •Analogue/digital •Super Illuminator (Full-auto double LED light)