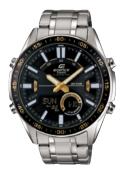

## COMPACT SIZE AND SUPER ILLUMINATOR

EQB-900DB-2A

Blue ion plated bezel
Solid stainless steel band

EQB-900D-1A Solid stainless steel band

LED light (Super Illuminator)

• Smartphone Link functions (Automatic time adjustment, World Time for over 300 cities, Alarm settings, Stopwatch data transfer, Phone finder) • Dual Dial World Time • Stopwatch (100-lap memory, Recall mode) • Timer • Daily alarm • Tough Solar (Solar power system) • 100-metre water resistance • Super Illuminator (Full-auto LED light)