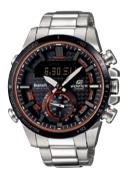

## HIGH SPEC CHRONOGRAPH

ECB-800DB-1A

Black ion plated bezel Stainless steel band

ECB-800D-1A

Stainless steel band

ECB-800DC-1A

Black ion plated case and band Stainless steel band

•Smartphone Link functions (Automatic time adjustment, World Time for over 300 cities, Alarm settings, Target time indicator, Speed indicator, Stopwatch data transfer, Phone finder) •World Time •1/1000-second stopwatch (200-lap memory, Recall mode) •Timer •Five multi-alarms •Tough Solar (Solar power system) •100-metre water resistance •Analogue/digital •Super Illuminator (Full-auto double LED light)