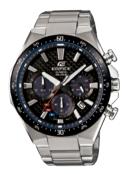

#### EQB-900 | LINE UP

## COMPACT SIZE AND SUPER ILLUMINATOR

EQB-900DB-2A

Blue ion plated bezel
Solid stainless steel band

EQB-900D-1A Solid stainless steel band

LED light (Super Illuminator)

• Smartphone Link functions (Automatic time adjustment, World Time for over 300 cities, Alarm settings, Stopwatch data transfer, Phone finder) • Dual Dial World Time • Stopwatch (100-lap memory, Recall mode) • Timer • Daily alarm • Tough Solar (Solar power system) • 100-metre water resistance • Super Illuminator (Full-auto LED light)