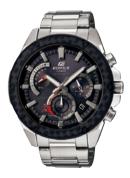

## HIGH SPEC CHRONOGRAPH

ECB-800DB-1A

Black ion plated bezel Stainless steel band

ECB-800D-1A

Stainless steel band

ECB-800DC-1A

Black ion plated case and band Stainless steel band

•Smartphone Link functions (Automatic time adjustment, World Time for over 300 cities, Alarm settings, Target time indicator, Speed indicator, Stopwatch data transfer, Phone finder) •World Time •1/1000-second stopwatch (200-lap memory, Recall mode) •Timer •Five multi-alarms •Tough Solar (Solar power system) •100-metre water resistance •Analogue/digital •Super Illuminator (Full-auto double LED light)