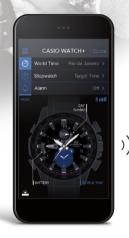

## ALARM MODE

Use a phone app for simple setting of an alarm on your watch.

When you can't find your phone,

simply push a button on your watch

to sound an alert on your phone.

Deepening the joy of motor sports.

Auto illumination with a tilt of your wrist when lighting is dim.

SUPER ILLUMINATOR (Full-auto double LED light)

AUTOMATIC TIME ADJUSTMENT

WORLD TIME FOR OVER 300 CITIES

HOME & WORLD TIME SWAPPING

PHONE FINDER