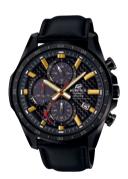

# DURA SOFT FLUORO-RUBBER BAND

EQB-800BR

## HIGH Durability

The same type of material as that used in a racing engine.

### SOFT & SMOOTH

Pliable enough to fit snuggly around your wrist, and feels comfortable against your skin.

Black ion plated bezel Dura soft fluoro-rubber band

Smartphone Link functions (Automatic time adjustment, World Time for over 300 cities, Alarm settings, Target time indicator, 1/1000-second stopwatch [100-lap memoly, Recall mode], Stopwatch data transfer, Phone finder) • Dual Dial World Time
 1/20-second stopwatch • Daily alarm • Tough Solar (Solar power system) • 100-metre water resistance