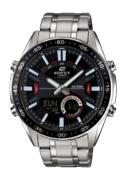

## RACE LAP CHRONOGRAPH

EQB-800DB-1A

Blue ion plated bezel Solid stainless steel band

EQB-800D-1A

Solid stainless steel band

EQB-800BL-1A

Black ion plated bezel Kevlar-fibre insert leather band

EQB-800BR-1A

Black ion plated bezel Dura soft fluoro-rubber band

Smartphone Link functions (Automatic time adjustment, World Time for over 300 cities, Alarm settings, Target time indicator, 1/1000-second stopwatch [100-lap memoly, Recall mode], Stopwatch data transfer, Phone finder) • Dual Dial World Time
 1/20-second stopwatch • Daily alarm • Tough Solar (Solar power system) • 100-metre water resistance