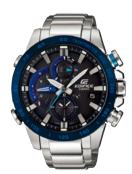

## RACE LAP CHRONOGRAPH

EQB-800DB-1A

Blue ion plated bezel Solid stainless steel band

EQB-800D-1A

Solid stainless steel band

EQB-800BL-1A

Black ion plated bezel Kevlar-fibre insert leather band

EQB-800BR-1A

Black ion plated bezel Dura soft fluoro-rubber band

Smartphone Link functions (Automatic time adjustment, World Time for over 300 cities, Alarm settings, Target time indicator, 1/1000-second stopwatch [100-lap memoly, Recall mode], Stopwatch data transfer, Phone finder) • Dual Dial World Time
 1/20-second stopwatch • Daily alarm • Tough Solar (Solar power system) • 100-metre water resistance