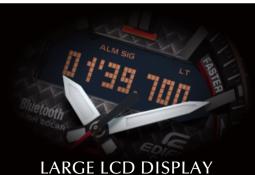

#### STOPWATCH DATA TRANSFER

1/1000-second stopwatch lap data can be transferred from the watch to a phone for long-term storage and analysis.

\*The screen design is subject to change without notice. \*This screen is from the ECB-800.