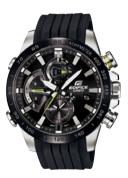

## RACE LAP CHRONOGRAPH

EQB-800DB-1A

Blue ion plated bezel Solid stainless steel band

EQB-800D-1A

Solid stainless steel band

EQB-800BL-1A

Black ion plated bezel Kevlar-fibre insert leather band

EQB-800BR-1A

Black ion plated bezel Dura soft fluoro-rubber band

Smartphone Link functions (Automatic time adjustment, World Time for over 300 cities, Alarm settings, Target time indicator, 1/1000-second stopwatch [100-lap memoly, Recall mode], Stopwatch data transfer, Phone finder) • Dual Dial World Time
 1/20-second stopwatch • Daily alarm • Tough Solar (Solar power system) • 100-metre water resistance