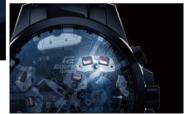

Auto illumination with a tilt of your wrist when lighting is dim.

SUPER ILLUMINATOR (Full-auto double LED light)

AUTOMATIC TIME ADJUSTMENT

WORLD TIME FOR OVER 300 CITIES

HOME & WORLD TIME SWAPPING

PHONE FINDER

1/1000-SECOND STOPWATCH

TARGET TIME INDICATOR

SPEED INDICATOR

SUPER ILLUMINATOR

**TOUGH SOLAR** 

100M WATER RESISTANCE