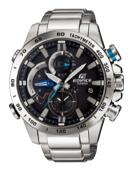

## HIGH SPEC CHRONOGRAPH

ECB-800DB-1A

Black ion plated bezel Stainless steel band

ECB-800D-1A

Stainless steel band

ECB-800DC-1A

Black ion plated case and band Stainless steel band

•Smartphone Link functions (Automatic time adjustment, World Time for over 300 cities, Alarm settings, Target time indicator, Speed indicator, Stopwatch data transfer, Phone finder) •World Time •1/1000-second stopwatch (200-lap memory, Recall mode) •Timer •Five multi-alarms •Tough Solar (Solar power system) •100-metre water resistance •Analogue/digital •Super Illuminator (Full-auto double LED light)