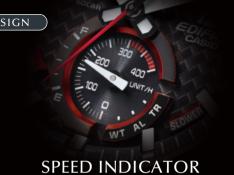

## AVERAGE SPEED CALCULATOR (DISTANCE DATA SETTINGS)

Average speed can be calculated using lap distance values. Virtual speeds based on lap distances of the world's major circuits can be displayed. [ECB-800]