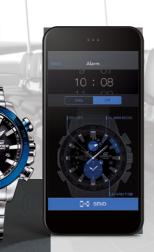

# **SMARTPHONE LINK**

ACCURATE TIMEKEEPING

**EASY TO USE** 

#### SMARTPHONE LINK

8:08:36 New York Home time = World time

AUTOMATIC TIME ADJUSTMENT

Updates four times a day for accurate timekeeping.

# WORLD TIME FOR OVER 300 CITIES

Configure world time settings with just a few taps on your smartphone screen.