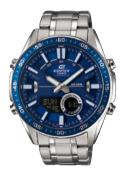

#### EFV-C100 | LINE UP

EFV-C100D-1AV Stainless steel band

EFV-C100D-1BV Stainless steel band

EFV-C100D-2AV Stainless steel band

EFV-C100L-1AV

Genuine leather band

<sup>•10-</sup>year battery life •1/100-second stopwatch •Telememo 30 •World time •Countdown timer •3 daily alarms (with snooze alarm)