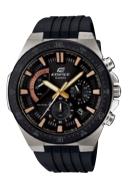

## HIGH SPEC CHRONOGRAPH

ECB-800DB-1A

Black ion plated bezel Stainless steel band

ECB-800D-1A

Stainless steel band

ECB-800DC-1A

Black ion plated case and band Stainless steel band

•Smartphone Link functions (Automatic time adjustment, World Time for over 300 cities, Alarm settings, Target time indicator, Speed indicator, Stopwatch data transfer, Phone finder) •World Time •1/1000-second stopwatch (200-lap memory, Recall mode) •Timer •Five multi-alarms •Tough Solar (Solar power system) •100-metre water resistance •Analogue/digital •Super Illuminator (Full-auto double LED light)