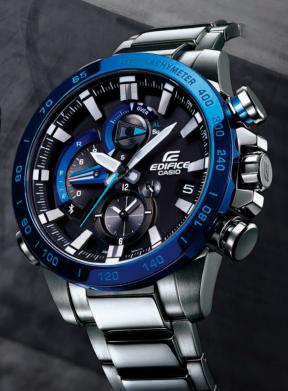

## RACE LAP CHRONOGRAPH

SMARTPHONE LINK

EQB-800 \$ Bluetooth

## TARGET TIME INDICATOR

AUTOMATIC TIME ADJUSTMENT

WORLD TIME FOR OVER 300 CITIES

HOME & WORLD TIME SWAPPING

PHONE FINDER

1/20-SECOND STOPWATCH

TARGET TIME INDICATOR

TOUGH SOLAR

100M WATER RESISTANCE

EQB-800 | LINE UP