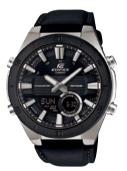

#### ERA-110 | LINE UP

## FLAT BEZEL CHRONOGRAPH ANALOGUE / DIGITAL COMBINATION

ERA-110D-1AV Stainless steel band

ERA-110D-2AV Stainless steel band

ERA-110BL-1AV

ERA-110GL-1AV

Gold ion plated bezel Genuine leather band

<sup>•100-</sup>metre water resistance