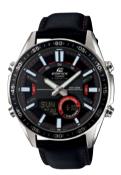

#### EFV-C100 | LINE UP

EFV-C100D-1AV Stainless steel band

EFV-C100D-1BV Stainless steel band

EFV-C100D-2AV Stainless steel band

EFV-C100L-1AV

Genuine leather band

<sup>•10-</sup>year battery life •1/100-second stopwatch •Telememo 30 •World time •Countdown timer •3 daily alarms (with snooze alarm)