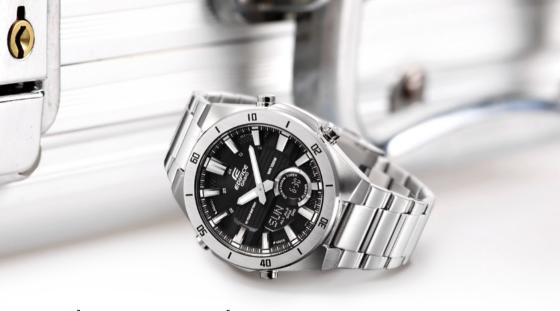

#### EFV-C100 | LINE UP

EFV-C100D-1AV Stainless steel band

EFV-C100D-1BV Stainless steel band

EFV-C100D-2AV Stainless steel band

EFV-C100L-1AV

Genuine leather band

<sup>•10-</sup>year battery life •1/100-second stopwatch •Telememo 30 •World time •Countdown timer •3 daily alarms (with snooze alarm)