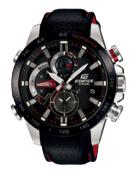

## RACE LAP CHRONOGRAPH

EQB-800DB-1A

Blue ion plated bezel Solid stainless steel band

EQB-800D-1A

Solid stainless steel band

EQB-800BL-1A

Black ion plated bezel Kevlar-fibre insert leather band

EQB-800BR-1A

Black ion plated bezel Dura soft fluoro-rubber band

Smartphone Link functions (Automatic time adjustment, World Time for over 300 cities, Alarm settings, Target time indicator, 1/1000-second stopwatch [100-lap memoly, Recall mode], Stopwatch data transfer, Phone finder) • Dual Dial World Time
 1/20-second stopwatch • Daily alarm • Tough Solar (Solar power system) • 100-metre water resistance