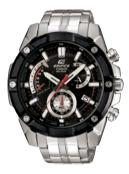

## FLAT BEZEL CHRONOGRAPH

EFR-563D-1AV Stainless steel band

EFR-563D-2AV Stainless steel band

EFR-563BL-5AV

EFR-563PB-1AV

Black ion plated bezel Resin band