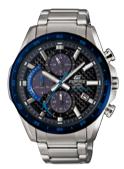

## RACE LAP CHRONOGRAPH

SMARTPHONE LINK

EQB-800 \$ Bluetooth

## RACE LAP CHRONOGRAPH

EQB-800DB-1A

Blue ion plated bezel Solid stainless steel band

EQB-800D-1A

Solid stainless steel band

EQB-800BL-1A

Black ion plated bezel Kevlar-fibre insert leather band

EQB-800BR-1A