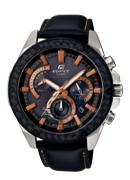

## FLAT BEZEL CHRONOGRAPH ANALOGUE / DIGITAL COMBINATION

ERA-110D-1AV Stainless steel band

ERA-110D-2AV Stainless steel band

ERA-110BL-1AV

ERA-110GL-1AV

Gold ion plated bezel Genuine leather band

<sup>•100-</sup>metre water resistance