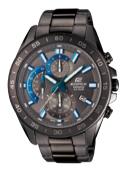

#### EFV-550 | LINE UP

EFV-550D-1AV Stainless steel band

EFV-550GY-8AV Gray ion plated case and band Stainless steel band

EFV-550L-1AV
Genuine leather band