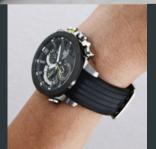

# DURA SOFT FLUORO-RUBBER BAND

EQB-800BR

## HIGH Durability

The same type of material as that used in a racing engine.

### SOFT & SMOOTH

Pliable enough to fit snuggly around your wrist, and feels comfortable against your skin.