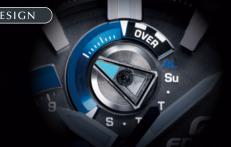

#### TARGET TIME DISPLAY

A graphic indicator shows the difference between measured time and a preset target time. [FGR-800/FGR-800]