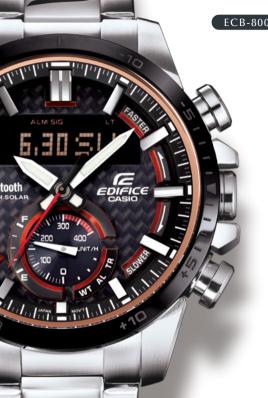

#### ECB-800 | LINE UP

## HIGH SPEC CHRONOGRAPH

ECB-800DB-1A

Black ion plated bezel Stainless steel band

ECB-800D-1A

Stainless steel band

ECB-800DC-1A

Black ion plated case and band Stainless steel band

•Smartphone Link functions (Automatic time adjustment, World Time for over 300 cities, Alarm settings, Target time indicator, Speed indicator, Stopwatch data transfer, Phone finder) •World Time •1/1000-second stopwatch (200-lap memory, Recall mode) •Timer •Five multi-alarms •Tough Solar (Solar power system) •100-metre water resistance •Analogue/digital •Super Illuminator (Full-auto double LED light)