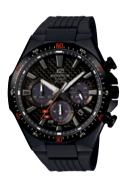

#### ECB-800 | LINE UP

## HIGH SPEC CHRONOGRAPH

ECB-800DB-1A

Black ion plated bezel Stainless steel band

ECB-800D-1A

Stainless steel band

ECB-800DC-1A

Black ion plated case and band Stainless steel band

•Smartphone Link functions (Automatic time adjustment, World Time for over 300 cities, Alarm settings, Target time indicator, Speed indicator, Stopwatch data transfer, Phone finder) •World Time •1/1000-second stopwatch (200-lap memory, Recall mode) •Timer •Five multi-alarms •Tough Solar (Solar power system) •100-metre water resistance •Analogue/digital •Super Illuminator (Full-auto double LED light)