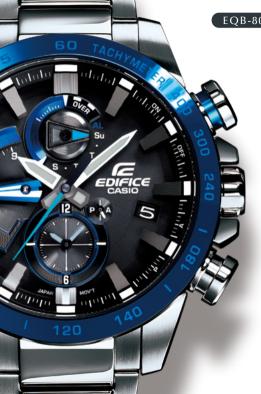

## RACE LAP CHRONOGRAPH

SMARTPHONE LINK

EQB-800 \$ Bluetooth

## TARGET TIME INDICATOR

AUTOMATIC TIME ADJUSTMENT

WORLD TIME FOR OVER 300 CITIES

HOME & WORLD TIME SWAPPING

PHONE FINDER

1/20-SECOND STOPWATCH

TARGET TIME INDICATOR

TOUGH SOLAR

100M WATER RESISTANCE

EQB-800 | LINE UP