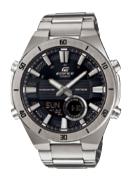

#### EFV-C100 | LINE UP

EFV-C100D-1AV Stainless steel band

EFV-C100D-1BV Stainless steel band

EFV-C100D-2AV Stainless steel band

EFV-C100L-1AV

Genuine leather band

<sup>•10-</sup>year battery life •1/100-second stopwatch •Telememo 30 •World time •Countdown timer •3 daily alarms (with snooze alarm)