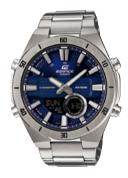

#### EFV-C100 | LINE UP

EFV-C100D-1AV Stainless steel band

EFV-C100D-1BV Stainless steel band

EFV-C100D-2AV Stainless steel band

EFV-C100L-1AV

Genuine leather band

<sup>•10-</sup>year battery life •1/100-second stopwatch •Telememo 30 •World time •Countdown timer •3 daily alarms (with snooze alarm)