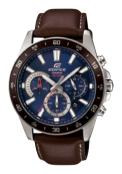

#### EFV-570 | LINE UP

EFV-570D-1AV Stainless steel band

EFV-570L-2AV
Genuine leather band

EFV-570P-1AV Resin band