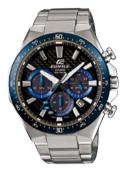

## RACE LAP CHRONOGRAPH

SMARTPHONE LINK

EQB-800 \$ Bluetooth

## RACE LAP CHRONOGRAPH

EQB-800DB-1A

Blue ion plated bezel Solid stainless steel band

EQB-800D-1A

Solid stainless steel band

EQB-800BL-1A

Black ion plated bezel Kevlar-fibre insert leather band

EQB-800BR-1A