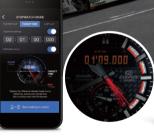

#### TARGET TIME DISPLAY

A graphic indicator shows the difference between measured time and a preset target time. [FGR-800/FGR-800]

## AVERAGE SPEED CALCULATOR (DISTANCE DATA SETTINGS)

Average speed can be calculated using lap distance values. Virtual speeds based on lap distances of the world's major circuits can be displayed. [ECB-800]