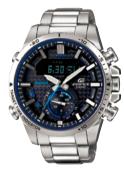

## RACE LAP CHRONOGRAPH

EQB-800DB-1A

Blue ion plated bezel Solid stainless steel band

EQB-800D-1A

Solid stainless steel band

EQB-800BL-1A

Black ion plated bezel Kevlar-fibre insert leather band

EQB-800BR-1A

Black ion plated bezel Dura soft fluoro-rubber band

Smartphone Link functions (Automatic time adjustment, World Time for over 300 cities, Alarm settings, Target time indicator, 1/1000-second stopwatch [100-lap memoly, Recall mode], Stopwatch data transfer, Phone finder) • Dual Dial World Time
 1/20-second stopwatch • Daily alarm • Tough Solar (Solar power system) • 100-metre water resistance