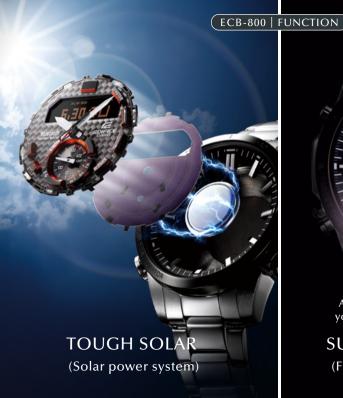

p for simple setting of an alarm on your watch.



When you can't find your phone,

simply push a button on your watch

to sound an alert on your phone.



Deepening the joy of motor sports.











#### TARGET TIME DISPLAY

A graphic indicator shows the difference between measured time and a preset target time. [FGR-800/FGR-800]

## AVERAGE SPEED CALCULATOR (DISTANCE DATA SETTINGS)

Average speed can be calculated using lap distance values. Virtual speeds based on lap distances of the world's major circuits can be displayed. [ECB-800]

#### STOPWATCH DATA TRANSFER

1/1000-second stopwatch lap data can be transferred from the watch to a phone for long-term storage and analysis.

\*The screen design is subject to change without notice. \*This screen is from the ECB-800.





















Auto illumination with a tilt of your wrist when lighting is dim.

SUPER ILLUMINATOR (Full-auto double LED light)







AUTOMATIC TIME ADJUSTMENT



WORLD TIME FOR OVER 300 CITIES



HOME & WORLD TIME SWAPPING



PHONE FINDER



1/1000-SECOND STOPWATCH



TARGET TIME INDICATOR



SPEED INDICATOR



SUPER ILLUMINATOR



**TOUGH SOLAR** 



100M WATER RESISTANCE

#### ECB-800 | LINE UP

## HIGH SPEC CHRONOGRAPH



ECB-800DB-1A

Black ion plated bezel Stainless steel band



ECB-800D-1A

Stainless steel band



ECB-800DC-1A

Black ion plated case and band Stainless steel band

•Smartphone Link functions (Automatic time adjustment, World Time for over 300 cities, Alarm settings, Target time indicator, Speed indicator, Stopwatch data transfer, Phone finder) •World Time •1/1000-second stopw