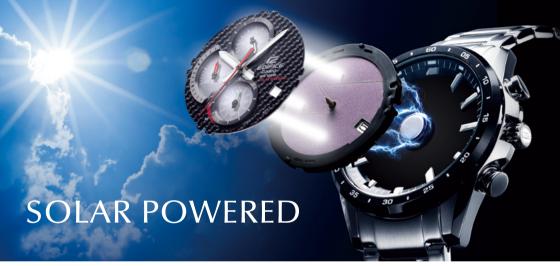

Original solar panel technology ensures a stable power supply.

## **NEW SOLAR PANEL**

The solar cells are specially shaped to collect light more efficiently in the subdial areas.

Conventional solar pane

New solar panel