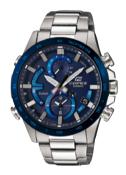

## RACE LAP CHRONOGRAPH

EQB-800DB-1A

Blue ion plated bezel Solid stainless steel band

EQB-800D-1A

Solid stainless steel band

EQB-800BL-1A

Black ion plated bezel Kevlar-fibre insert leather band

EQB-800BR-1A

Black ion plated bezel Dura soft fluoro-rubber band

Smartphone Link functions (Automatic time adjustment, World Time for over 300 cities, Alarm settings, Target time indicator, 1/1000-second stopwatch [100-lap memoly, Recall mode], Stopwatch data transfer, Phone finder) • Dual Dial World Time
 1/20-second stopwatch • Daily alarm • Tough Solar (Solar power system) • 100-metre water resistance