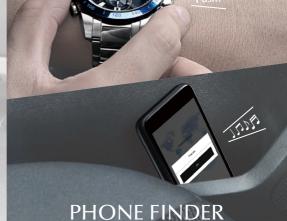

## ALARM MODE

Use a phone app for simple setting of an alarm on your watch.

When you can't find your phone,

simply push a button on your watch

to sound an alert on your phone.

Deepening the joy of motor sports.

Auto illumination with a tilt of your wrist when lighting is dim.

SUPER ILLUMINATOR (Full-auto double LED light)

AUTOMATIC TIME ADJUSTMENT

WORLD TIME FOR OVER 300 CITIES

HOME & WORLD TIME SWAPPING

PHONE FINDER