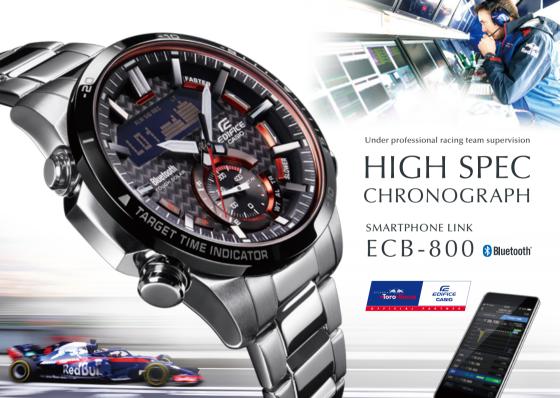

## RACE LAP CHRONOGRAPH

SMARTPHONE LINK

EQB-800 \$ Bluetooth

## TARGET TIME INDICATOR

AUTOMATIC TIME ADJUSTMENT

WORLD TIME FOR OVER 300 CITIES

HOME & WORLD TIME SWAPPING

PHONE FINDER

1/20-SECOND STOPWATCH

TARGET TIME INDICATOR

TOUGH SOLAR

100M WATER RESISTANCE

EQB-800 | LINE UP

Under professional racing team supervision