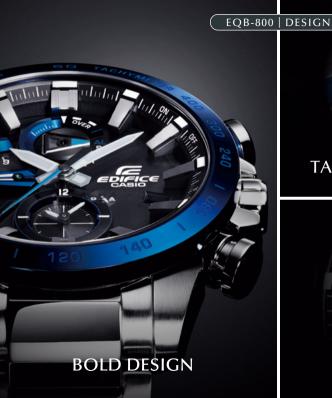

## RACE LAP CHRONOGRAPH

SMARTPHONE LINK

EQB-800 \$ Bluetooth

## TARGET TIME INDICATOR

AUTOMATIC TIME ADJUSTMENT

WORLD TIME FOR OVER 300 CITIES

HOME & WORLD TIME SWAPPING

PHONE FINDER

1/20-SECOND STOPWATCH

TARGET TIME INDICATOR

TOUGH SOLAR

100M WATER RESISTANCE

EQB-800 | LINE UP