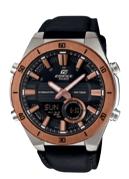

#### EFV-C100 | LINE UP

EFV-C100D-1AV Stainless steel band

EFV-C100D-1BV Stainless steel band

EFV-C100D-2AV Stainless steel band

EFV-C100L-1AV

Genuine leather band

<sup>•10-</sup>year battery life •1/100-second stopwatch •Telememo 30 •World time •Countdown timer •3 daily alarms (with snooze alarm)