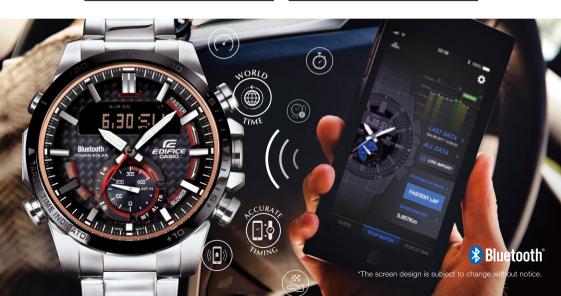

# **SMARTPHONE LINK**

ACCURATE TIMEKEEPING

**EASY TO USE** 

#### SMARTPHONE LINK

8:08:36 New York Home time = World time

AUTOMATIC TIME ADJUSTMENT

Updates four times a day for accurate timekeeping.

# WORLD TIME FOR OVER 300 CITIES

Configure world time settings with just a few taps on your smartphone screen.

## ALARM MODE

Use a phone app for simple setting of an alarm on your watch.

When you can't find your phone,

simply push a button on your watch

to sound an alert on your phone.

Deepening the joy of motor sports.